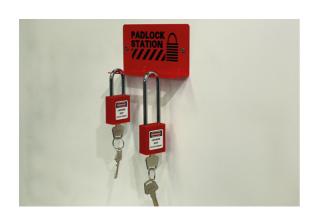

## **Additional Information**

- Padlock station holding up to 6 padlocks for easy access and safe storage of padlocks in one place. Use to store unused safety padlocks to see at a glance what locks are in use. Size: 140 x 40 x 80mm.
- 6 x 76mm long shackle, non conductive nylon bodied lockout padlocks (with two coded keys), for preventing accidental activation of, or access to, high voltage systems.
- Padlock station kit with standard and long shackle padlocks and safety hasps available please see Laser Part No. 8150.
- All products contained in this kit are available as individual items please see Laser Part Nos. 7944 (padlock station) and 7943 (78mm padlock).