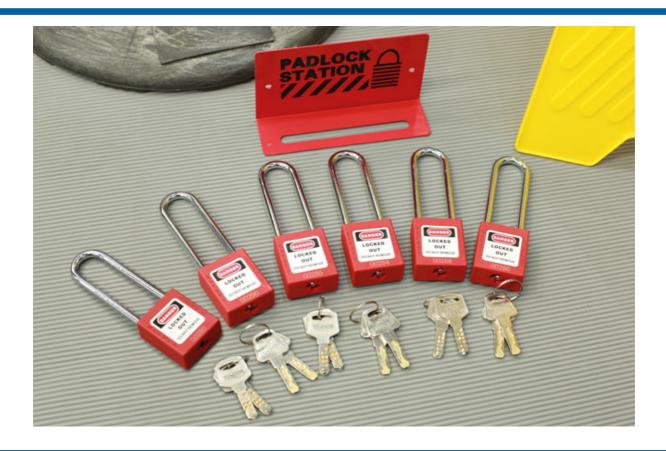

## **Padlock Station Kit - Option 2**

Padlock station kit including long shackle padlocks. Ideal for any garage or bodyshop working on hybrid and/or electric vehicles allowing easy access, storage and identification of what locks are in use.

## **Additional Information**

- Padlock station holding up to 6 padlocks for easy access and safe storage of padlocks in one place. Use to store unused safety padlocks to see at a glance what locks are in use. Size: 140 x 40 x 80mm.
- 6 x 76mm long shackle, non conductive nylon bodied lockout padlocks (with two coded keys), for preventing accidental activation of, or access to, high voltage systems.
- Padlock station kit with standard and long shackle padlocks and safety hasps available please see Laser Part No. 8150.
- All products contained in this kit are available as individual items please see Laser Part Nos. 7944 (padlock station) and 7943 (78mm padlock).