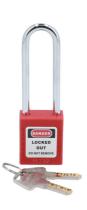

## **Additional Information**

- Padlock station holding up to 6 padlocks for easy access and safe storage of padlocks in one place. Use to store unused safety padlocks to see at a glance what locks are in use. Size: 140 x 40 x 80mm.
- 6 x 76mm long shackle, non conductive nylon bodied lockout padlocks (with two coded keys), for preventing accidental activation of, or access to, high voltage systems.
- Padlock station kit with standard and long shackle padlocks and safety hasps available please see Laser Part No. 8150.
- All products contained in this kit are available as individual items please see Laser Part Nos. 7944 (padlock station) and 7943 (78mm padlock).